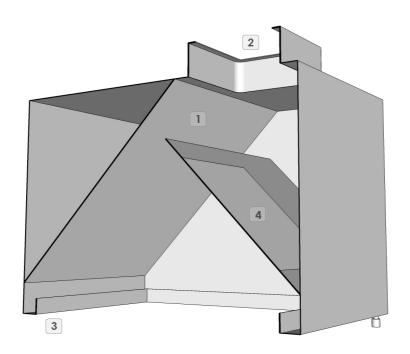

## Type F Dishwasher hood:

HCD-Series 800mm high wall-mounted hood HCVD-Series 550mm high wall-mounted hood

- 1 Exhaust opening
- 2 Exhaust spigot
- 3 Gutter & drain cap
- 4 Access panel

| AS 1668.2-2012 certified |
|--------------------------|
|--------------------------|